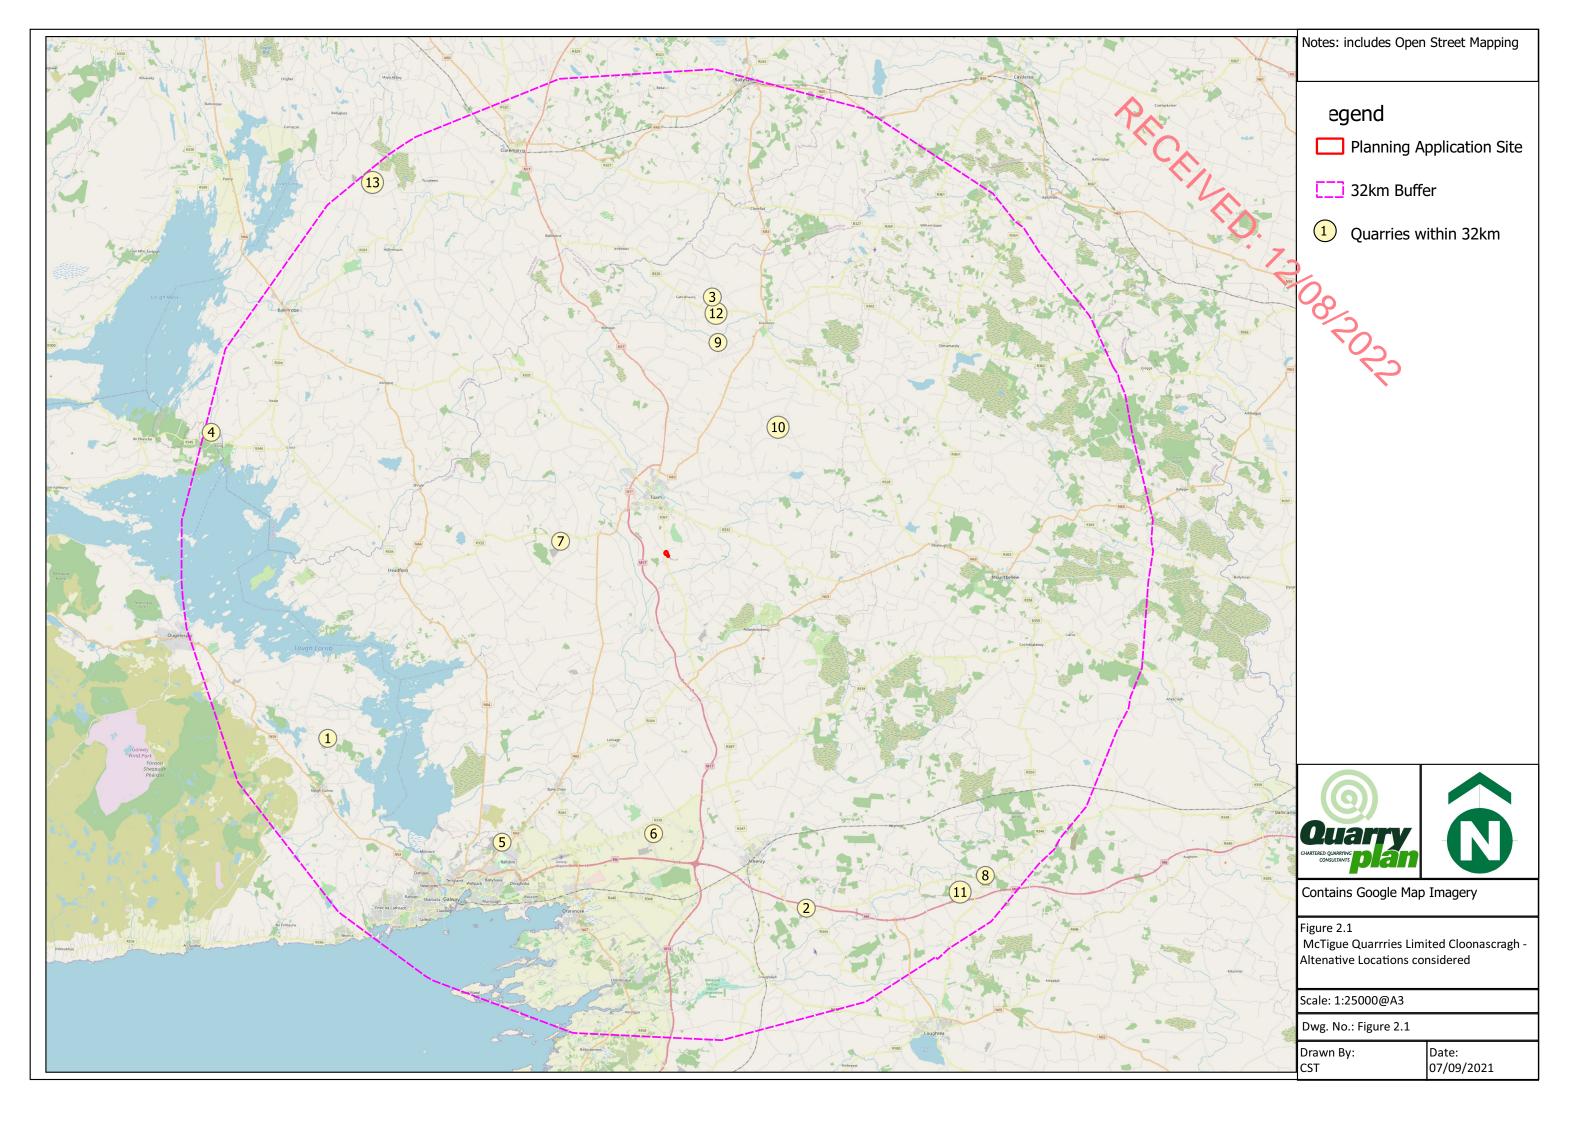

Table 2.1- Alternative Locations within 32km

| Ref No | Quarry Name           | Site Address                    |                   |              | Status                  | Mineral Type           |
|--------|-----------------------|---------------------------------|-------------------|--------------|-------------------------|------------------------|
| 1      | Ballinahallia Quarry  | M&M Caireal Teo.                | Ballinahallia     | Moycullen    | Part-time/reduced hours | Limestone              |
| 2      | Esker Readymix Quarry | Esker Readymix                  | Moyode            | Athenry      | On demand               | Limestone              |
| 3      | Dunmore Quarry        | Concrete Manufacturing Co. Ltd. | Dunmore           | Tuam         | Full-time               | Limestone              |
| 4      | Cong Quarry           | McGraths Limestone Cong Ltd.    | Cregoree Quarries | Cong         | Full-time               | Limestone              |
| 5      | Two Mile Ditch Quarry | Pollkeen                        |                   |              | Full-time               | Limestone              |
| 6      | Coshla Quarries       | Coshla Quarries Ltd.            | Cashla            | Athenry      | Full-time               | Limestone              |
| 7      | Mortimers Quarry      | Trevor Mortimer                 | Cartron           | Belclare     | Full-time               | Limestone              |
| 8      | Bellafa Pit           | Padraic Cannon                  | Caraun More       | Cloonyconaun | On demand               | Esker/ Sand and Gravel |
| 9      | Cathill Pit           | Finnegan's Sand Ltd.            | Cathill           | Dunmore      | Full-time               | Sand and Gravel        |
| 10     | Cortoon Pit           | Finnegan's Sand Ltd.            | Cortoon           | Tuam         | Full-time               | Sand and Gravel        |
| 11     | Killescragh Pit       | Vincent Cannon and Co. Ltd.     | Killescragh       | Bullaun      | Full-time               | Esker Sand and Gravel  |
| 12     | Dunmore Quarry        | Concrete Manufacturing Co. Ltd  | Dunmore           | Tuam         | Full-time               | Esker/ Sand and Gravel |
| 13     | Newbrook Quarry       | Cregarve quarries               | Newbrook          | Claremorris  | Full-time               | Limestone              |
| 14     | Cong Quarry           | McGraths Limestone Cong Ltd.    | Cregoree Quarries | Cong         | Full-time               | Limestone 🔀            |